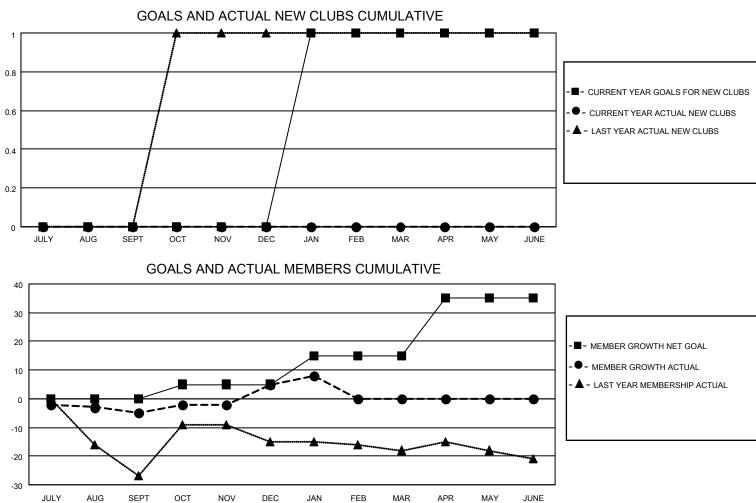

## LOCATION TURKEY

District 118 K

Results as of: 1/31/2023

| Clubs                 |               |           |               | Members               |                         |                         |                                                    |
|-----------------------|---------------|-----------|---------------|-----------------------|-------------------------|-------------------------|----------------------------------------------------|
| RESULTS FOR 2022-2023 |               |           |               | RESULTS FOR 2022-2023 |                         |                         |                                                    |
| QUARTER               | NEW CLUB GOAL | NEW CLUBS | DROPPED CLUBS | QUARTER               | /BER GROWTH NET<br>GOAL | MEMBER GROWTH<br>ACTUAL | DROPPED<br>MEMBERS ACTUAL<br>(including transfers) |
| JULY/AUG/SEPT         | 0             | 0         | 0             | JULY/AUG/SEPT         | 0                       | 1                       | 6                                                  |
| OCT/NOV/DEC           | 0             | 0         | 0             | OCT/NOV/DEC           | 5                       | 22                      | 12                                                 |
| JAN/FEB/MAR           | 1             | 0         | 0             | JAN/FEB/MAR           | 10                      | 4                       | 1                                                  |
| APR/MAY/JUNE          | 0             | 0         | 0             | APR/MAY/JUNE          | 20                      | 0                       | 0                                                  |